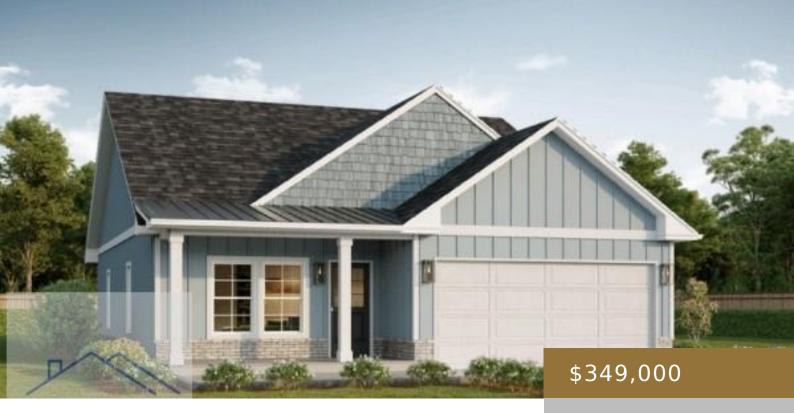

## LOT 71 COTTAGE WAY, DARIEN, GA, US, 31305

https://jesupproperty.com

The Cypress floorplan in Phase 2 of Ashantilly Cottages offers 3 bedrooms, 2 bathrooms, a covered front porch, and a large kitchen with granite countertops and stainless-steel appliances. Ashantilly Cottages offers a lake with a dock, a community clubhouse for its homeowners to enjoy, and a pickleball court. Conveniently located just minutes to downtown Darien, [...]

## **Building Details**

- 3 beds
- 2 baths
- Residentia
- Residential
- Active

×

• 1521 sq ft

Water: PublicConstruction Materials: Other, Walls: SheetrockFencing: NoneParking Features: Two CarFireplace Features: NoneFireplace: NoCommunity: Ashantilly CottagesRoof: ShingleParking: 2Farking: 2