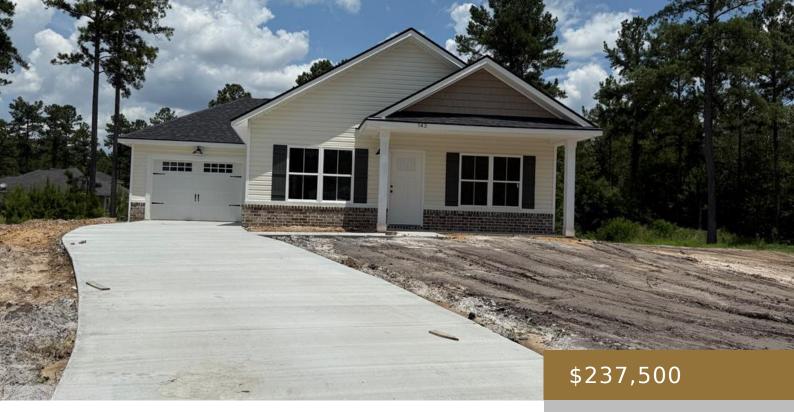

## LOT 127 LONG WAY, LUDOWICI, GA, US, 31316

https://jesupproperty.com

This 3 bedroom 2 bath new construction home is an open floor plan located on a large lot. With LVP in the main body of the home and carpet in the bedrooms! Granite countertops in the kitchen with ceramic subway tile backsplash. Stainless steel appliances in the kitchen . Great home!

## **Building Details**

- 3 beds
- 2 baths
- Residentia
- Residential
- Active

×

• 1176 sq ft

| Water: Community Water | Construction Materials: Vinyl Siding, Walls: Sheetrock  |
|------------------------|---------------------------------------------------------|
| Fencing: None          | Parking Features: One Car, Attached, Garage Door Opener |
| Garage Spaces: $1$     | Fireplace Features: None                                |
| Fireplace: No          | Community: Crawford                                     |
| Roof: Shingle          | Parking: 1                                              |