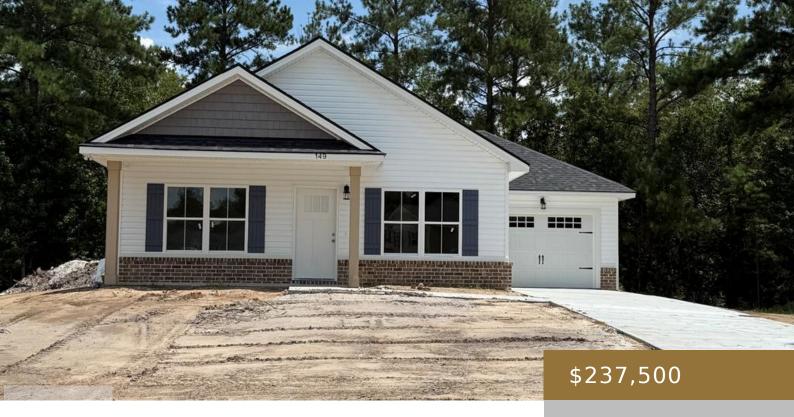

## LOT 126 LONG WAY, LUDOWICI, GA, US, 31316

https://jesupproperty.com

New Construction in Long County! This 3 bedroom 2 bath new construction home is an open floor plan located on a private cut de sac. With LVP in the main body of the home and carpet in the bedrooms! Granite countertops in the kitchen with ceramic subway tile backsplash. Stainless steel appliances in the kitchen [...]