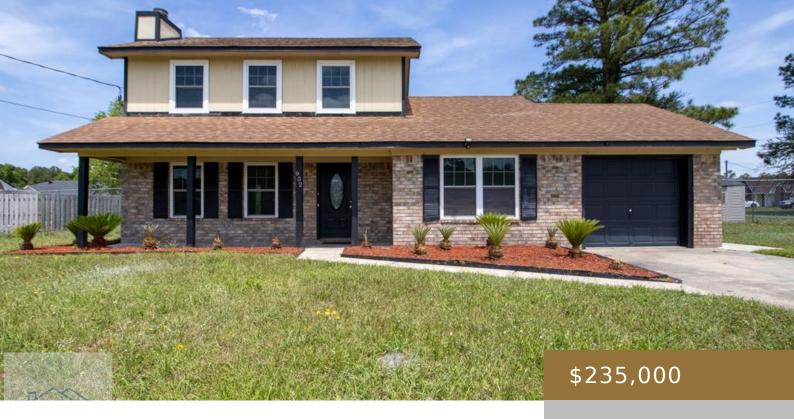

## 952 GROVE POINT DRIVE, HINESVILLE, GA, US, 31316

https://jesupproperty.com

BACK ON THE MARKET DUE TO NO FAULT OF THE SELLER! Come out and look at this perfect 4 bedroom home made for anyone. Located close to Fort Stewart gates and centrally located in Hinesville so everything is close by. Don't miss your chance to make this perfect home yours!

## **Building Details**

**Construction Materials:** Brick, Vinyl Siding, Walls:

Sheetrock

Parking Features: One Car

Fireplace: Yes

Roof: Shingle

Fencing: Chain Link

Fireplace Features: Family Room