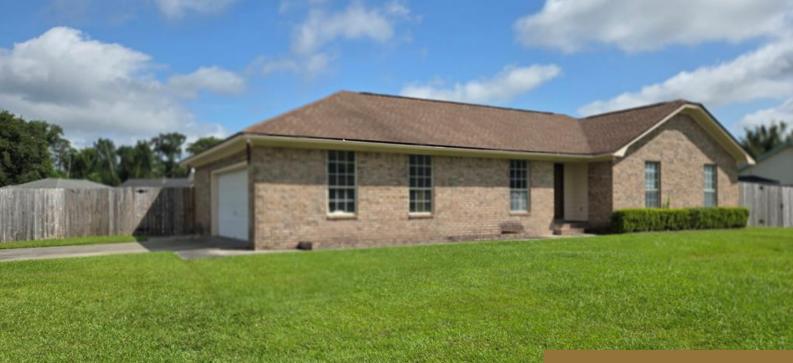

## 915 MALIBU DRIVE, HINESVILLE, GA, US, 31313

https://jesupproperty.com

Dive into comfort and style with this beautifully refreshed 3bedroom, 2-bath brick home on a spacious corner lot! Step inside to discover a formal dining room, a bright eat-in kitchen with stunning new cabinets and countertops, and fresh paint throughout—inside and out. The backyard is your private retreat, featuring an in-ground pool with brand new [...]

## **Building Details**

| Water: Public    | Construction Materials: Brick, Walls: Sheetrock |
|------------------|-------------------------------------------------|
| Fencing: Privacy | Parking Features: Two Car                       |
| Garage Spaces: 2 | Fireplace Features: None                        |
| Fireplace: No    | Community: Willowbrook Subdivision              |
| Roof: Shingle    | Parking: 2                                      |