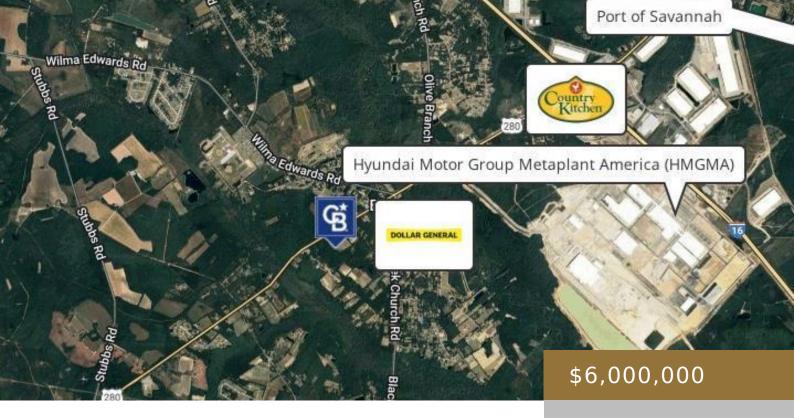

## 8303 US HWY 280, ELLABELL, GA, US, 31308

https://jesupproperty.com

Prime 54.99-Acre Commercial Development Opportunity – Parcels on Both Sides of Highway! An exceptional opportunity for multifamily or industrial development, this 54.99-acre parcel offers unmatched potential in a rapidly growing area. Strategically located exactly 1 mile from the new Hyundai plant and approximately 30 miles from the Savannah ports, this property is positioned for maximum [...]