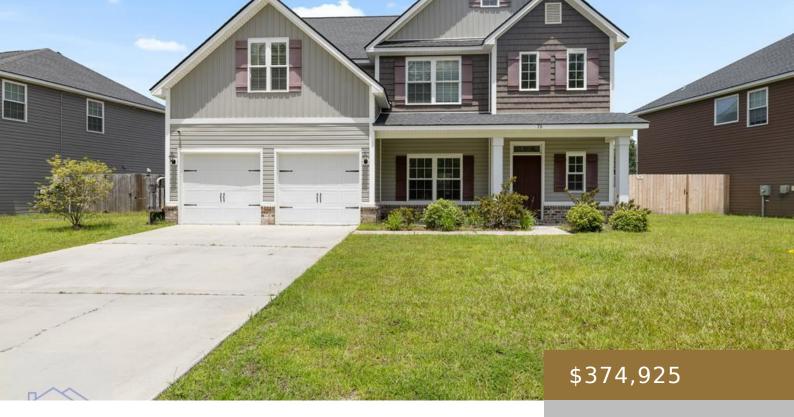

## **76 SAWMILL ROAD, HINESVILLE, GA, US, 31313**

https://jesupproperty.com

Welcome to a home that checks all the boxes—space, functionality, and charm in every detail. Thoughtfully designed across two stories, this spacious layout offers comfort and flexibility for modern living. From the bright, open-concept living areas to the chef-inspired kitchen featuring double ovens, a large island, and a walk-in pantry, every space is made for [...]

## **Building Details**

Water: Public Construction Materials: Brick, Vinyl Siding, Walls: Sheetrock

Fencing: Privacy Parking Features: Two Car

**Garage Spaces:** 2 **Fireplace Features:** Living Room

Fireplace: Yes Community: Tranquil South