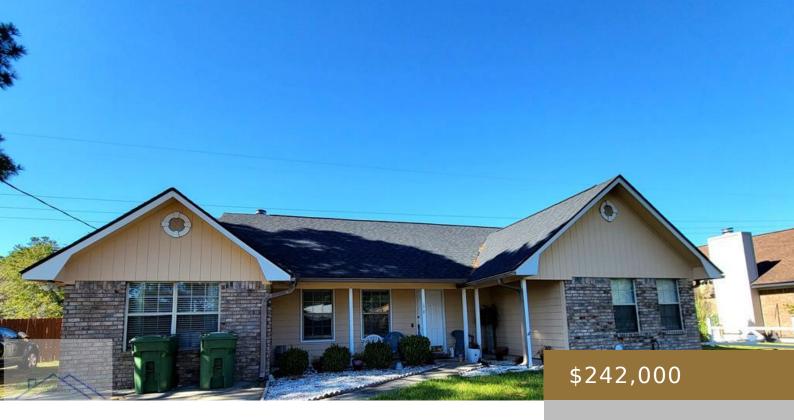

## 758 MADISON DRIVE, HINESVILLE, GA, US, 31313

https://jesupproperty.com

This home is close to everything. Shopping, schools, entertainment hospital and Fort Stewart. This floor plan features 4 generous sized bedrooms, 2 living areas, one with fireplace for cozy winter evenings and 2 bathrooms. The Roof, Kitchen and bathrooms were updated in 2022 to include new cabinets, marble counter tops hardware, lighting, mirrors and vanities. [...]

## **Building Details**

Water: Public Construction Materials: Brick, Walls: Sheetrock

Fencing: Privacy, Back Yard Parking Features: Driveway

Fireplace Features: Family Room Fireplace: Yes

**Community:** Timber Ridge **Roof:** Shingle