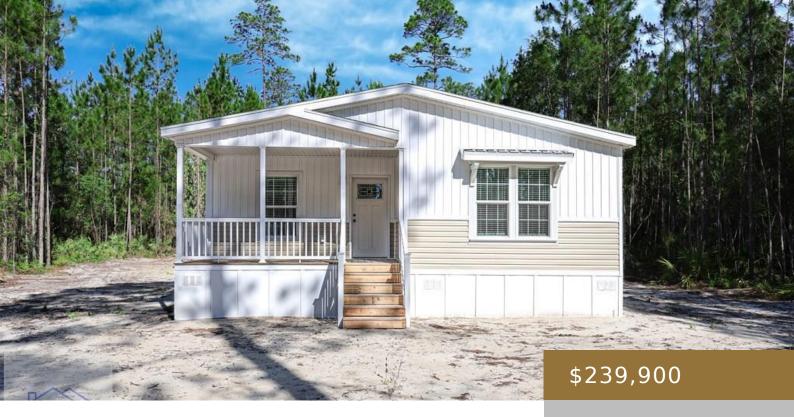

## 6984 WAYCROSS HIGHWAY, JESUP, GA, US, 31545

https://jesupproperty.com

Where land and privacy meet new and custom. These porch style modular homes are unique and affordable. Sitting on 2.55 acres, you get privacy and seclusion all while being conveniently located between Jesup and Screven. The large kitchen loaded with cabinets and counter space, features all stainless appliances, huge island and a large in- kitchen [...]

## **Building Details**

Construction Materials: Vinyl Siding, Walls (Other See Remarks) Fencing: None

Parking Features: None Fireplace Features: None

Fireplace: No Roof: Shingle