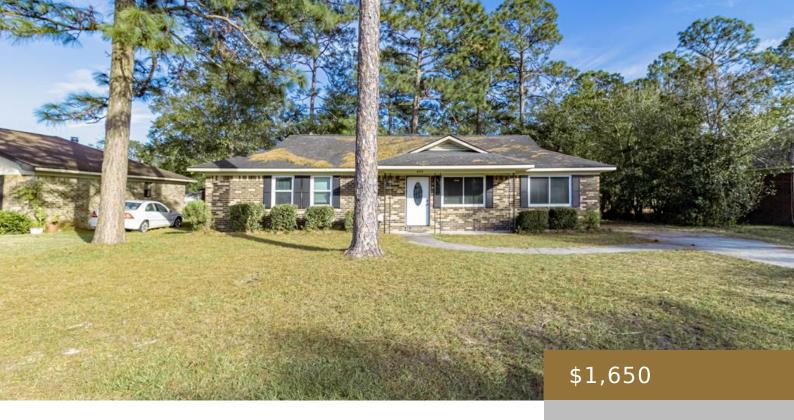

## 633 SLADE STREET, HINESVILLE, GA, US, 31313

https://jesupproperty.com

For Rent: 633 Slade St, Available: 08/04/2025, Square Footage:

1456, Square Meters: 135, Pets: Yes, Additional Pet Deposit

(refundable): \$825, One-time Pet Fee (non-refundable): \$250 per

pet, Pest Control Included: No, Features: Bedrooms: 3,

Bathrooms: 2, Utilities included: No, Washer & Dryer included:

Yes, Stories: 1-story, Floor Type: Laminate, Carpet, Fenced Yard:

Yes, Garage: No, [...]

Jessica Victoria
912|living

**Building Details** 

- 3 beds
- 2 haths
- Residential Lease
- Residential Lease, Single Family Residence
- Active
- 1456 sq ft

Fencing: Wood, Privacy Parking Features: None

Fireplace: No Community: Northwest Woods