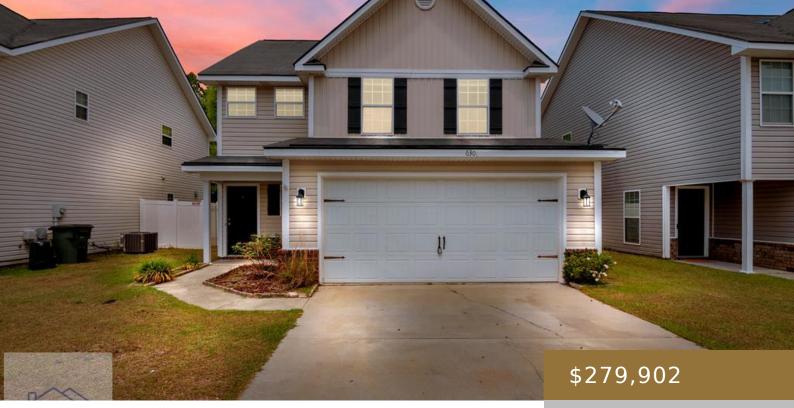

## 630 AMHEARST ROW, HINESVILLE, GA, US, 31313

https://jesupproperty.com

VACANT ! WONDERFUL HOME , LARGE OPEN FLOOR PLAN ,LARGE BEDROOMS AND BIG CLOSETS ,NICE SIZE BATHROOMS ,THIS IS A VERY NICE HOME .CLOSE TO FT.STEWART & SCHOOLS ALSO A BIG PLAYGROUND AND POOL AND NICE SIZE POOL HOUSE

## **Building Details**

- 4 beds
- 2 baths
- Residentia
- Residential
- Active

×

• 2039 sq ft

| Water: Public    | Construction Materials: Vinyl Siding, Wood Frame, Walls: Sheetrock |
|------------------|--------------------------------------------------------------------|
| Fencing: Privacy | Parking Features: Two Car                                          |
| Garage Spaces: 2 | Fireplace Features: None                                           |
| Fireplace: No    | Community: Griffin Park                                            |
| Roof: Shingle    | Parking: 2                                                         |