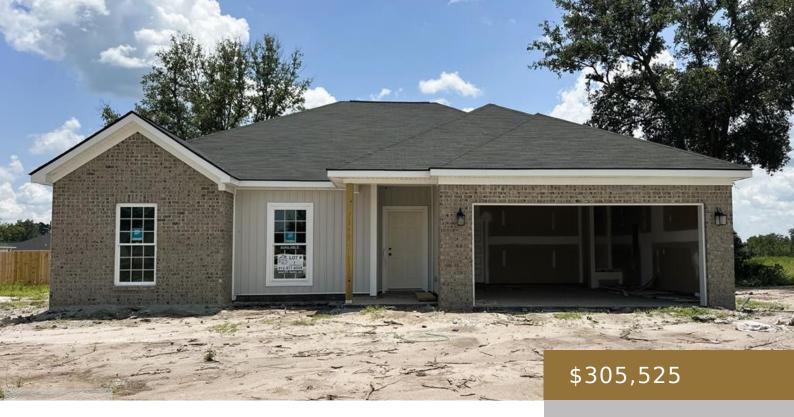

## 63 DEER MEADOW WAY, ALLENHURST, GA, US, 31301

https://jesupproperty.com

This charming 4-bedroom, 2-bathroom ranch, boasting BRICK with low-maintenance vinyl accents, is located in the peaceful countryside of Tibet Road at Sassafras. Cross the threshold into a an open, stylish layout featuring an gas fireplace as the focal point in the great room. The expansive kitchen featuring attractive island layout, quartz countertops, upgraded cabinetry, and [...]

## **Building Details**

Fencing: None Parking Features: Two Car, Attached, Garage

Fireplace: Yes Community: Tibet Road At Sassafras

**Roof:** Ridge Vents, Shingle **Parking:** 2