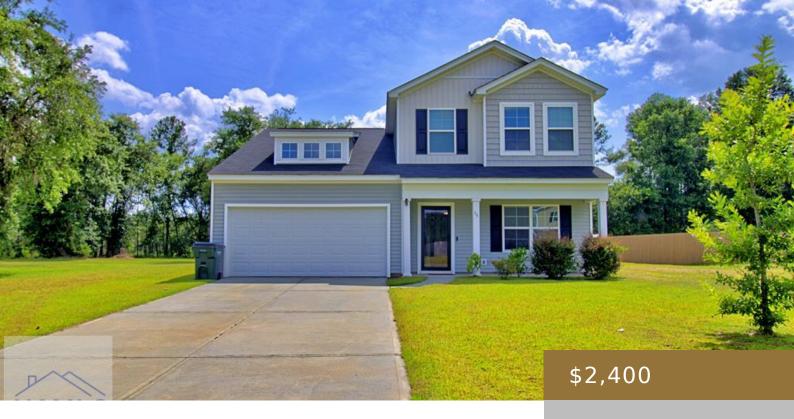

## 56 ENCLAVE WAY NE, LUDOWICI, GA, US, 31316

https://jesupproperty.com

For Rent: 56 Enclave Way NE, Available: 07/10/2025, Square Footage: 2060, Square Meters: 191, Pets: Yes, Additional Pet Deposit (refundable): \$1,200, One-time Pet Fee (non-refundable): \$250 per pet, Pest Control Included: Yes, Lawncare included: Yes, Features: Bedrooms: 4, Bathrooms: 2.5, Utilities included: No, Washer & Dryer included: Yes, Stories: 2-story, Floor Type: Carpet, LVP, Fenced [...]

Jessica Victoria
912|living

- 4 beds
- 2 haths
- Residential Lease
- Residential Lease, Single Family Residence
- Active
- 2060 sa ft

## **Building Details**

Fencing: None Parking Features: Two Car, Garage

**Community:** Brookhaven **Parking:** 2