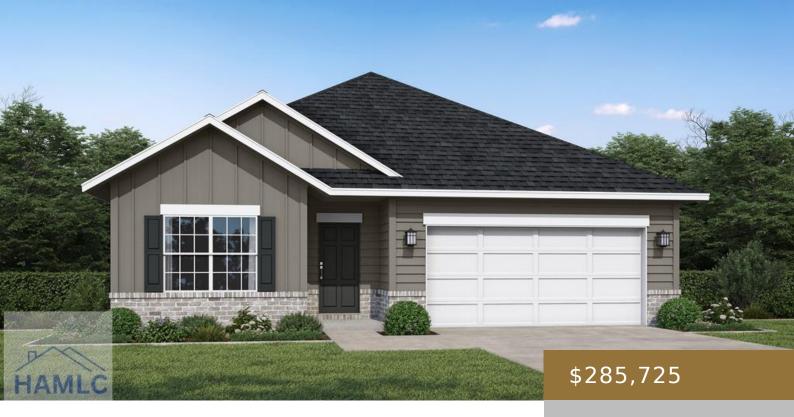

## 474 DEER MEADOW WAY, ALLENHURST, GA, US, 31301

https://jesupproperty.com

Introducing the Trask, our second largest ranch-style plan offering 4 bedrooms and 2 bathrooms all on one convenient level, situated on a spacious 0.91-acre homesite in Tibet Road at The Village at Sassafras. The expansive family room opens to a covered back patio, perfect for relaxing or entertaining. The open-concept kitchen features a large island [...]

## **Building Details**

Fencing: None Parking Features: Two Car, Attached, Garage

**Garage Spaces:** 2 **Fireplace Features:** None

**Fireplace:** No **Community:** Tibet Road At Sassafras

**Roof:** Ridge Vents, Shingle **Parking:** 2