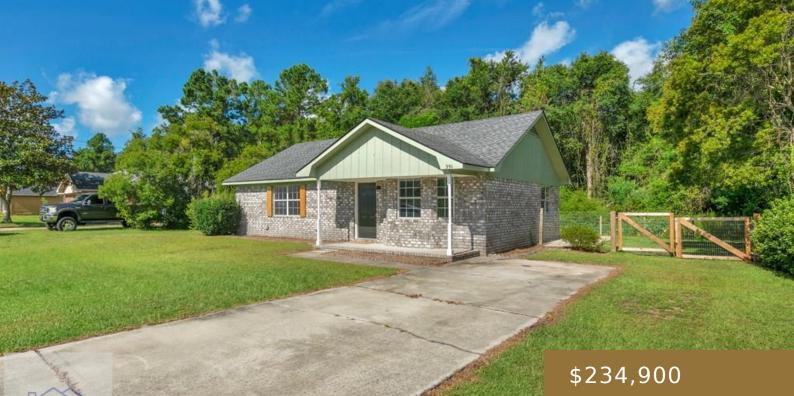

## **391 SABREENA CIRCLE, HINESVILLE, GA, US, 31313**

https://jesupproperty.com

Charming All-Brick 3-Bedroom Home in the Heart of Hinesville and NO HOA! Discover comfort and convenience in this beautifully refreshed 3-bedroom, 2-bathroom all-brick home ideally nestled in the vibrant heart of Hinesville. Fresh updates throughout make this residence move-in ready and perfect for modern living. Step inside to an inviting open layout featuring stainless steel [...]

## **Building Details**

- 5 0 C G 5
- \_ \_ \_ \_
- Residentia
- Residential
- Active

×

• 1188 sq ft

Water: Public Fencing: Back Yard Fireplace Features: None Community: Oak Ridge Estates Construction Materials: Brick, Walls: Sheetrock Parking Features: Driveway Fireplace: No Roof: Shingle