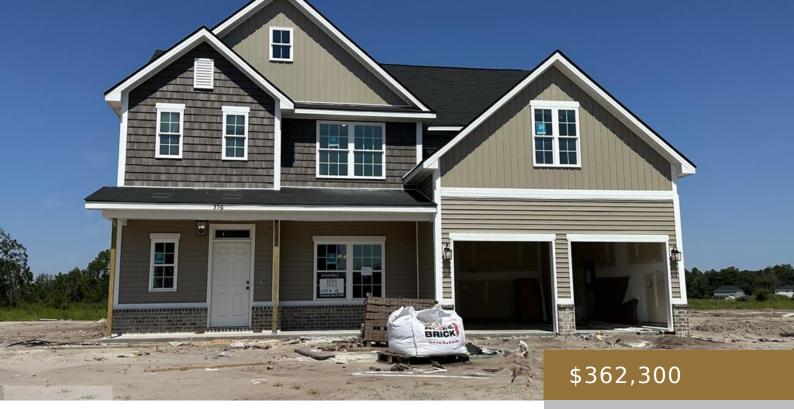

## 356 DEER MEADOW WAY, ALLENHURST, GA, US, 31301

https://jesupproperty.com

Welcome to The Screven plan located in Tibet Road at Sassafras Phase 2. This thoughtfully designed plan offers 5 bedrooms and 3 full baths. The main floor features a stunning two-story foyer, large kitchen with an island, breakfast area, and separate dining area, all open to the generous great room with a cozy gas fireplace—perfect [...]

**Miranda Sikes** 

Rts Realty

- 5 bode
- 3 hath
- Residentia
- Residential
- Active

×

• 2825 sq ft

**Building Details** 

| Water: Community Water     | Construction Materials: Brick, Vinyl Siding, Walls: Sheetrock |
|----------------------------|---------------------------------------------------------------|
| Fencing: None              | Parking Features: Two Car, Attached, Garage                   |
| Garage Spaces: 2           | Fireplace Features: Family Room, Gas Log                      |
| Fireplace: Yes             | Community: Tibet Road At Sassafras                            |
| Roof: Ridge Vents, Shingle | Parking: 2                                                    |