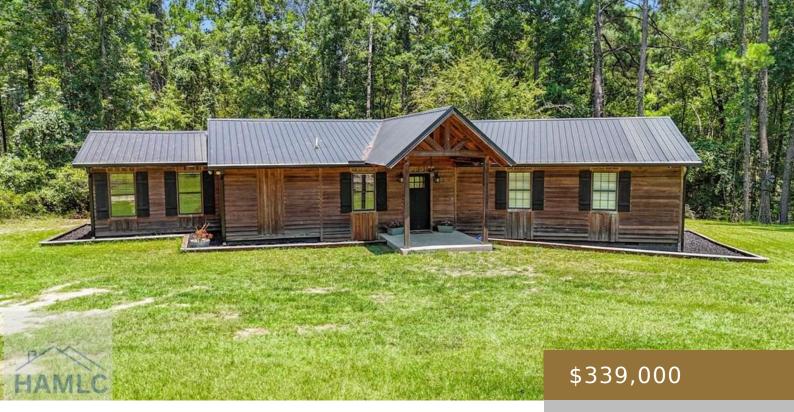

## 3520 PENHOLLOWAY ROAD, JESUP, GA, US, 31546

https://jesupproperty.com

Waterfront Retreat on Penholloway Creek This beautifully renovated home offers the perfect blend of comfort, function, and outdoor adventure—nestled along the banks of Penholloway Creek, which flows directly into the majestic Altamaha River. Whether you're an avid hunter, fisherman, kayaker, or simply love the peaceful beauty of South Georgia's wildlife, this property was made for [...]

## **Building Details**

- 4 beds
- 2 baths
- Residentia
- Residential
- Active

×

• 1798 sq ft

Water: Private WellConstruction Materials: Cypress, Walls: SheetrockFencing: NoneParking Features: CarportFireplace Features: NoneFireplace: NoCommunity: PennhollowayRoof: Metal