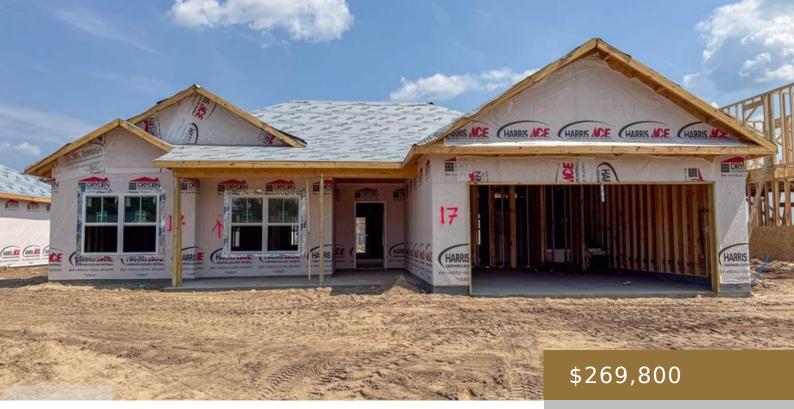

## 346 HARDMAN ROAD, HINESVILLE, GA, US, 31313

https://jesupproperty.com

Ranch-style home with 4 bedrooms on the edge of Liberty County! Conveniently located in Boundary Hall, just minutes to Ft. Stewart, Hinesville & Ludowici! The Avery plan features a split layout with a central living space. Just off the entry, find a family room with patio access, open kitchen & dining area. The kitchen sparkles [...]

> Susan Ayers Clickit Realty

- 1 heds
- 2 baths
- Residentia
- Residential
- Active

×

• 1581 sq ft

\_\_\_\_\_

Building Details

| Water: Public    | Construction Materials: Vinyl Siding, Walls: Sheetrock |
|------------------|--------------------------------------------------------|
| Fencing: None    | Parking Features: Two Car, Attached, Garage            |
| Garage Spaces: 2 | Fireplace Features: None                               |
| Fireplace: No    | Roof: Ridge Vents, Shingle                             |
| Parking: 2       |                                                        |