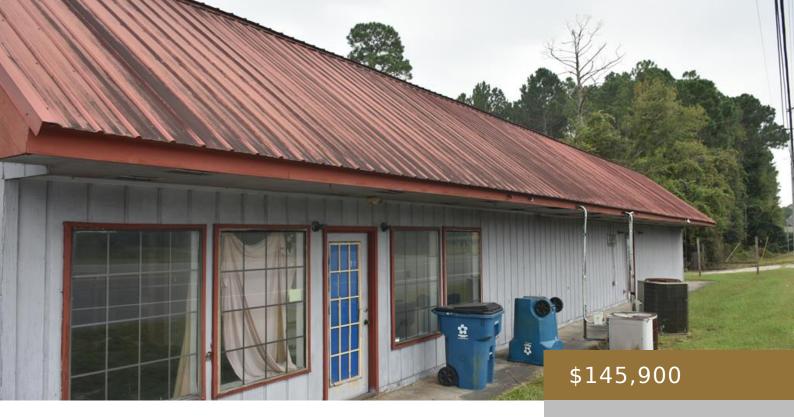

## 3400 SAVANNAH HIGHWAY, JESUP, GA, US, 31545

https://jesupproperty.com

Opportunity is knocking with this commercial location on Hwy 84 & 301 located in Jesup GA. High traffic area and so many options with this multi-use building. Formerly a restaurant, package store, and a residential apartment upstairs. Looking to start your own business or just invest in a location for rental income? Consider this location [...]

## **Building Details**

Water: City Water Construction Materials: Wood Siding

**Fencing:** None **Parking Features:** 11-20 Spaces

Fireplace: No Roof: Metal