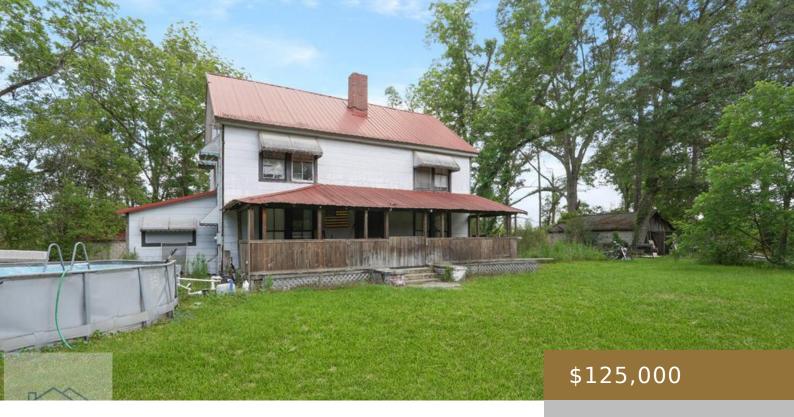

## 3288 HIGHWAY 280 WEST, PEMBROKE, GA, US, 31321

https://jesupproperty.com

Investment Opportunity in the fastest growing county in the South! Need a small piece of land? Here's your chance to take advantage of a great property! Fix and Flip, Fix and Hold, tear down and develop a few homes. Whatever you're heart desires! 1.23 Acres outside city limits. Zoned R-3 Residential! Tons of potential. Call [...]

## **Building Details**

Water: Private Well Construction Materials: Other, Wood Frame, Walls (Other See Remarks)

Fencing: None Parking Features: Garage

**Garage Spaces:** 2 **Fireplace Features:** Dining Room, Living Room, Master Bedroom

Fireplace: Yes Roof: Metal

## **Amenities & Features**

**Exterior Features:** Needs Work, See Remarks