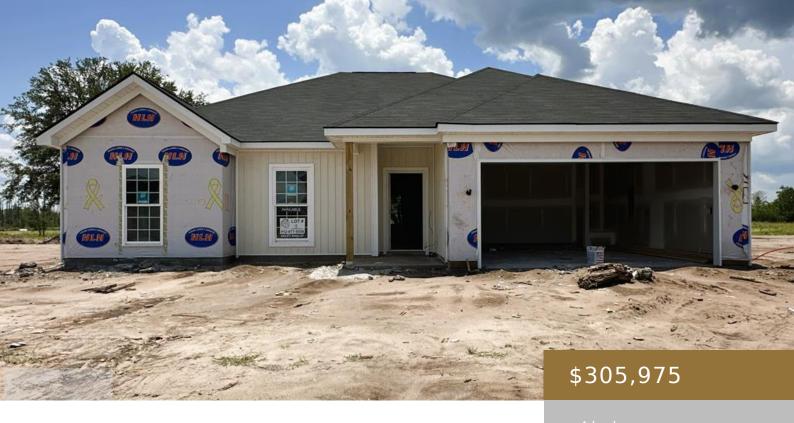

## 321 DEER MEADOW WAY, ALLENHURST, GA, US, 31301

https://jesupproperty.com

Charming 4-bedroom, 2-bath ranch with classic brick and low-maintenance vinyl accents, located in the peaceful countryside of Tibet Road at Sassafras Phase 2. This open-concept home features a spacious great room with an electric fireplace. The kitchen offers a large island, quartz countertops, upgraded cabinetry, and a generous corner pantry. The split floor plan provides [...]