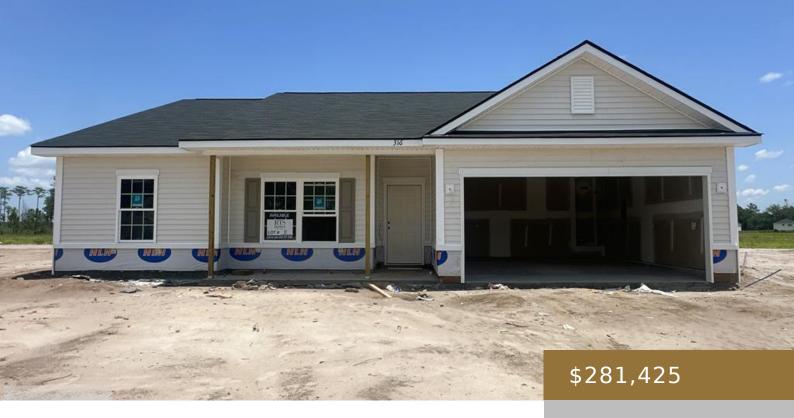

## 316 DEER MEADOW WAY, ALLENHURST, GA, US, 31301

https://jesupproperty.com

Step inside our Brunsen plan – and what a beauty! This home located in Tibet Road at Sassafras and features a beautiful brick skirt, 3 bedrooms, and 2 bathrooms The perfect layout for any family. Enjoy many features this home has to offer such as an open living space, a kitchen with an island- plenty [...]

## **Building Details**

Fencing: None Parking Features: Two Car, Attached, Garage

**Garage Spaces:** 2 **Fireplace Features:** None

**Fireplace:** No **Community:** Tibet Road At Sassafras

**Roof:** Ridge Vents, Shingle **Parking:** 2