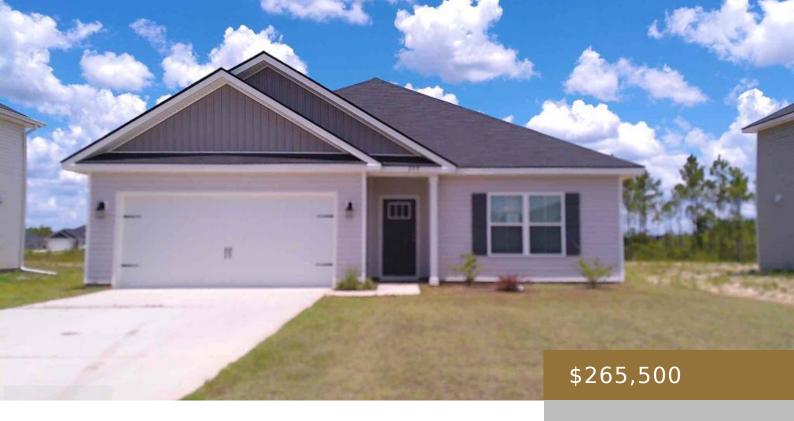

## 299 MCCLELLAND LOOP NE, LUDOWICI, GA, US, 31316

https://jesupproperty.com

Spacious home in Paxton Hill with open floor plan and a fully equipped kitchen. Split bedroom design and large backyard. Home is being sold AS-IS and has lots of potential. No seller disclosure on file. All offers are to be submitted via www.vrmproperties.com

## **Building Details**

Water: Public Construction Materials: Vinyl Siding, Wood Frame, Walls: Sheetrock

Fencing: None Parking Features: Two Car, Attached

Fireplace: No Community: Paxton Hill

**Roof:** Asbestos Shingle **Parking:** 2