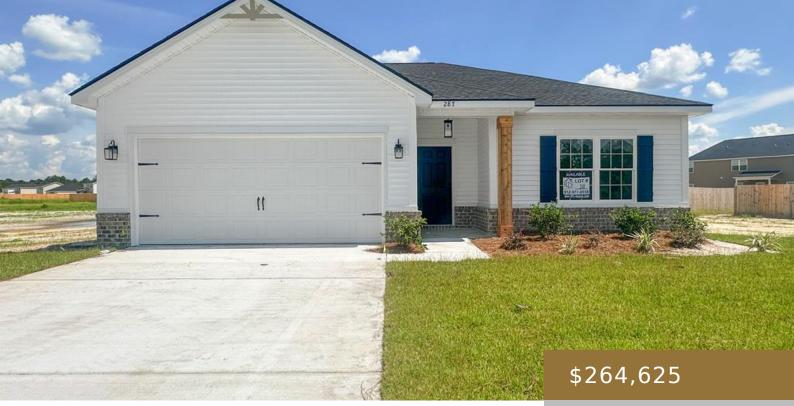

## 287 DOCTOR'S CREEK ROAD NE, LUDOWICI, GA, US, 31316

https://jesupproperty.com

Our Norman plan in Doctor's Creek offers 3 bedrooms and 2 bathrooms, encompassing nearly 1,400 square feet. The kitchen features upgraded cabinetry, a beautiful tile backsplash, and thoughtfully chosen countertops that flow seamlessly into the dining area and great room, creating a bright environment perfect for cooking and entertaining. The primary bedroom includes a walk-in [...]

## **Building Details**

- 2 h a da
- 2 baths
- Residentia
- Residential
- Active

×

• 1380 sq ft

| Water: Community Water     | Construction Materials: Brick, Vinyl Siding, Walls: Sheetrock |
|----------------------------|---------------------------------------------------------------|
| Fencing: None              | Parking Features: Two Car, Attached, Garage                   |
| Garage Spaces: 2           | Fireplace Features: None                                      |
| Fireplace: No              | Community: Doctor's Creek Subdivision                         |
| Roof: Ridge Vents, Shingle | Parking: 2                                                    |