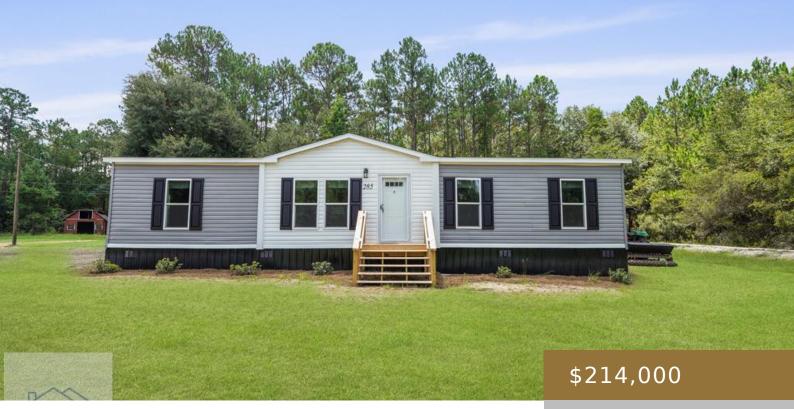

## 285 MAPLE ROAD NE, LUDOWICI, GA, US, 31316

https://jesupproperty.com

New construction 4 bedroom, 2 bathroom home on a large open lot. This home features a spacious layout with an open-concept kitchen and living area, perfect for everyday living or entertaining. The kitchen comes equipped with brand new appliances and modern finishes throughout. With four full bedrooms, there's plenty of room for family, guests, or [...]

## **Building Details**

- 4 heds
- 2 baths
- Residentia
- Residential
- Active

×

• 1534 sq ft

Construction Materials: Other, Walls (Other See Remarks) Parking Features: None Fireplace Features: None Roof: Other Fencing: Other Garage Spaces: 2 Fireplace: No Parking: 2