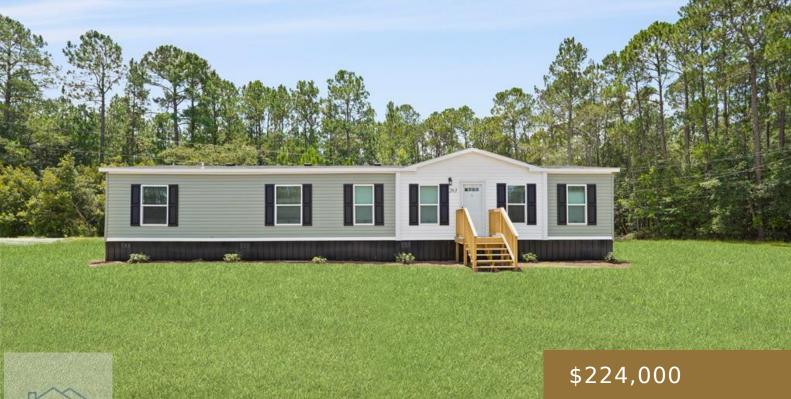

## 263 MAPLE ROAD NE, LUDOWICI, GA, US, 31316

https://jesupproperty.com

Brand new 3 bedroom, 2.5 bathroom home situated on a spacious 1.28-acre lot. The home offers a clean, open layout with new kitchen appliances, modern finishes, and plenty of natural light. A new deep well and septic system are already in place — everything here is move-in ready. In addition to the main home, there's [...]