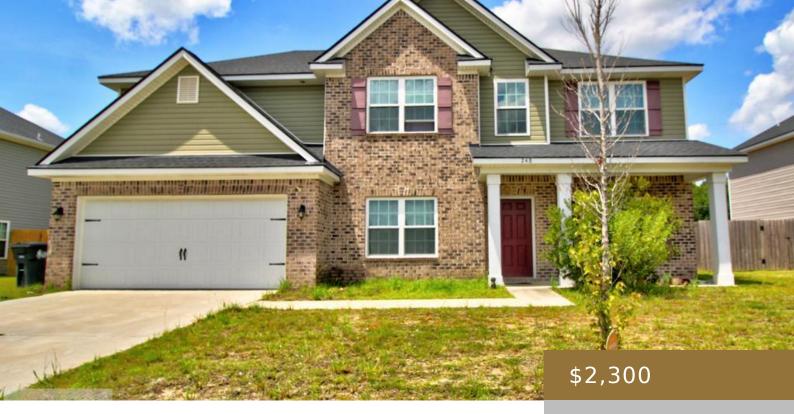

## 248 SAWMILL ROAD, HINESVILLE, GA, US, 31313

https://jesupproperty.com

For Rent: 248 Sawmill Rd, Available: 08/14/2025, Square Footage: 3055, Square Meters: 284, Pets: Yes, Additional Pet Deposit (refundable): \$1,150, One-time Pet Fee (non-refundable): \$250 per pet, Pest Control Included: No, Features: Bedrooms: 5, Bathrooms: 3, Utilities included: No, Washer & Dryer included: No, Stories: 2-story, Floor Type: Carpet, Laminate, Fenced Yard: Yes, Garage: Yes, [...]

## **Building Details**

- 5 beds
- 3 baths
- Residential Lease
- Residential Lease, Single Family Residence
- Active
- 3055 sq ft

×

Fencing: Wood, Privacy Garage Spaces: 2 Community: Tranquil South

Parking Features: Two Car, Garage Fireplace: Yes Parking: 2