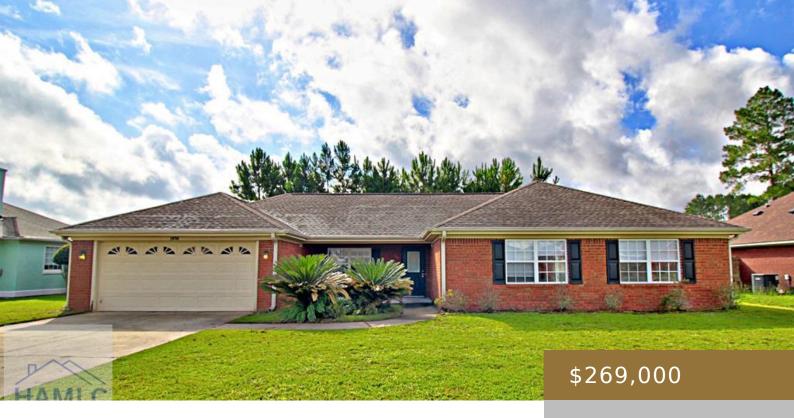

## 1950 HEATHROW DRIVE, HINESVILLE, GA, US, 31313

https://jesupproperty.com

4 Bed | 2 Bath | 2010sqft(186.74sqm) Welcome to this wonderful single-story home! The layout features a spacious living room with a fireplace, a formal dining room, and a modern kitchen with all stainless steel appliances. You'll find new carpet in the bedrooms for a fresh, clean feel. This property features a 2-car garage and [...]

## **Building Details**

Water: Public Construction Materials: Brick, Walls: Sheetrock

**Fencing:** Privacy **Parking Features:** Two Car, Garage

**Garage Spaces:** 2 **Fireplace Features:** Living Room

Fireplace: Yes Community: Stonehenge

**Roof:** Shingle **Parking:** 2