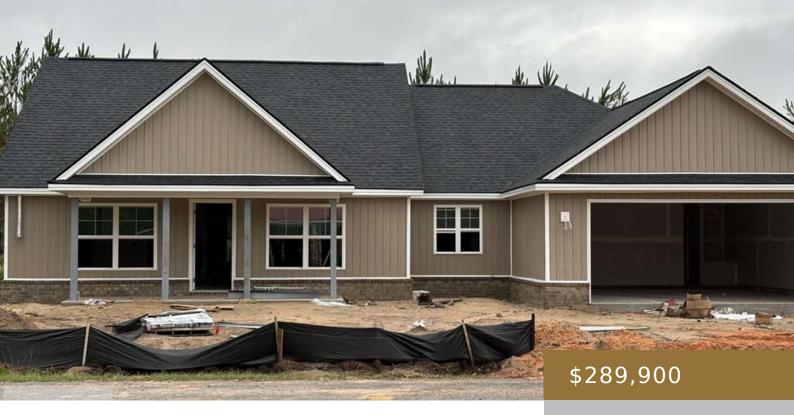

## 19 CARDINAL LANE, JESUP, GA, US, 31545

https://jesupproperty.com

NEW CONSTRUCTION by Maybank Partners: Come see this beautifully designed single-story home situated on a large lot with a beautiful view and direct pond access in the heart of Woodsedge—one of Wayne County's most peaceful and promising new communities. With 1,706 square feet of warm, well-thought-out living space, this home offers three bedrooms, two full [...]

## **Building Details**

Construction Materials: Brick, Shake Siding, Vinyl Siding, Wood Frame,

Walls: Sheetrock

Parking Features: Two Car, Garage, Garage Door Opener

Fireplace Features: None

Community: Woodsedge Subdivision