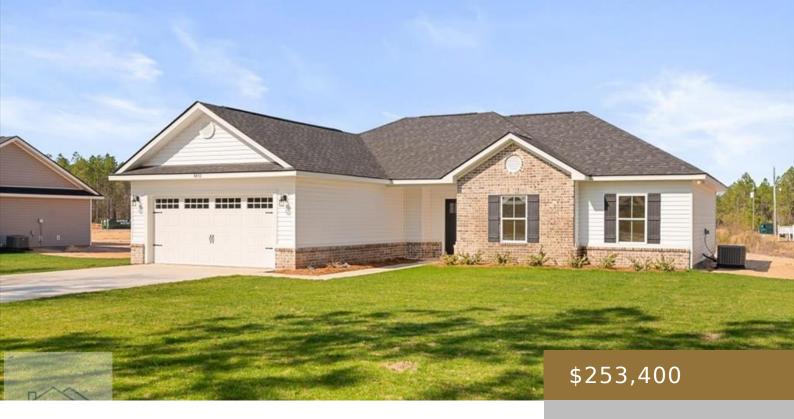

## 1812 PALM STREET, JESUP, GA, US, 31546

https://jesupproperty.com

Privacy fence included! New Construction in a Brand New Community in City of Jesup! The Deleram is an open concept floor plan with the kitchen overlooking the breakfast area and great room. The master bedroom is located at the rear of the home. Master bathroom has a separate shower and soaking tub. 3 additional bedrooms [...]

- 4 beds
- 2 haths
- Residential
- Residentia
- Active
- 1450 sq ft

## **Building Details**

Water: Public Construction Materials: Vinyl Siding, Walls: Sheetrock

Fencing: None Parking Features: Two Car, Garage, Garage Door Opener

**Garage Spaces:** 2 **Fireplace Features:** None