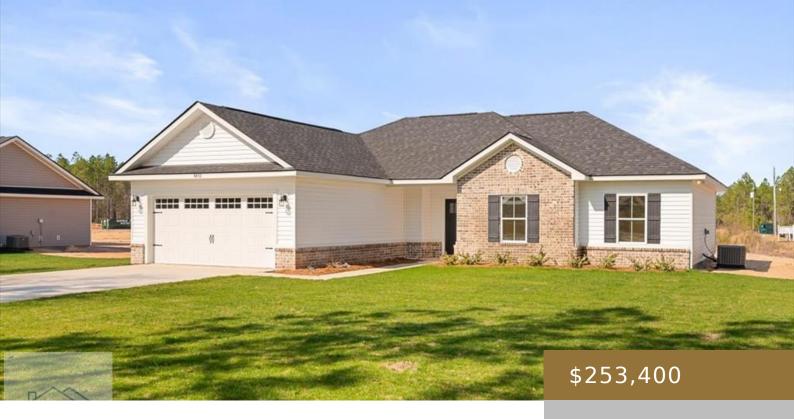

## 1812 PALM STREET, JESUP, GA, US, 31545

https://jesupproperty.com

Privacy fence included! New Construction in a Brand New Community in City of Jesup! The Deleram is an open concept floor plan with the kitchen overlooking the breakfast area and great room. The master bedroom is located at the rear of the home. Master bathroom has a separate shower and soaking tub. 3 additional bedrooms [...]

## **Building Details**

Water: Public Construction Materials: Vinyl Siding, Walls: Sheetrock

Fencing: None Parking Features: Two Car, Garage, Garage Door Opener

**Garage Spaces:** 2 **Fireplace Features:** None