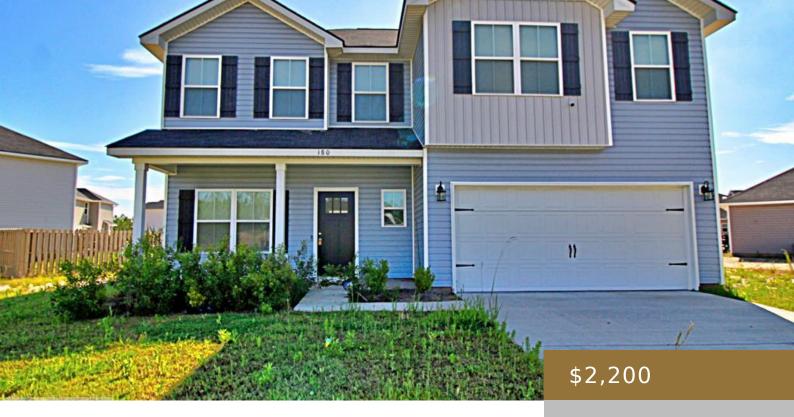

## 180 MCCLELLAND LOOP NE, LUDOWICI, GA, US, 31316

https://jesupproperty.com

For Rent: 180 McClelland Loop NE, Available: 07/03/2025, Square Footage: 1988, Square Meters: 185, Pets: Yes, Additional Pet Deposit (refundable): \$1,100, One-time Pet Fee (non-refundable): \$250 per pet, Pest Control Included: No, Features: Bedrooms: 4, Bathrooms: 2.5, Utilities included: No, Washer & Dryer included: No, Stories: 2-story, Floor Type: Carpet, LVP, Fenced Yard: No,

Garage: [...]

Jessica Victoria
912|living

- 4 beds
- 2 haths
- Residential Lease
- Residential Lease, Single Family Residence
- Active
- 1988 sa ft

×

## **Building Details**

Fencing: None Parking Features: Two Car, Garage

Community: Paxton Hill Parking: 2