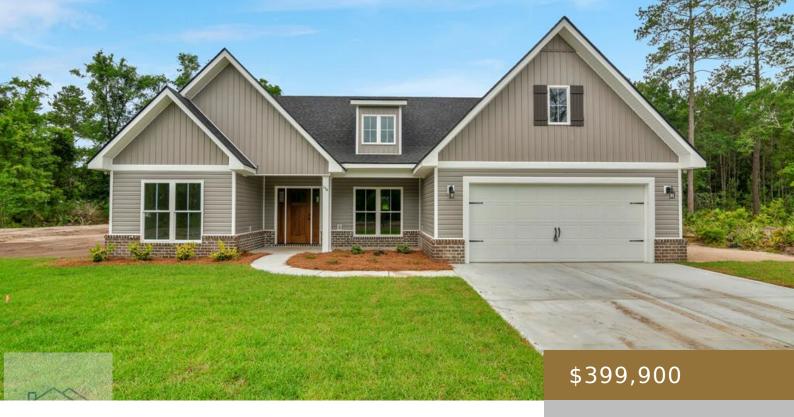

## 174 MILL POND LANE SE, LUDOWICI, GA, US, 31316

https://jesupproperty.com

Welcome to your dream home on 2.4 acres in Long County! This stunning new construction offers 4 spacious bedrooms and 2 full bathrooms, all nestled on a generous 2.4-acre lot-perfect for privacy, outdoor living, or future expansion. This JM Allen Homes "Lainey" plan is move in ready and the builder is offering up to 10k [...]

## **Building Details**

Water: Public Construction Materials: Brick, Vinyl Siding, Spray Foam Insulation, Wood

Frame, Walls: Sheetrock

Fencing: None Parking Features: Two Car, Attached, Garage

**Garage Spaces:** 2 **Fireplace Features:** None