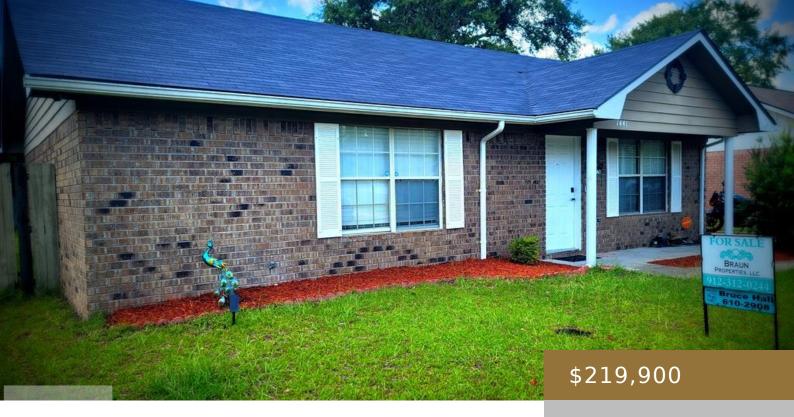

## 1441 COALITION CIRCLE, HINESVILLE, GA, US, 31313

https://jesupproperty.com

3 BEDROOM 2 BATH BRICK HOME ON A LARGE CORNER LOT.
LOCATED IN THE DESIRABLE EAGLES LANDING. VERY CLOSE TO
STEWART AND ANY SHOPPING OR DINING DESIRED. WELL
MAINTAINED. RECENT HVAC SERVICE.... OWNER SAYS BRING ALL
OFFERS GREAT OPPORTUNITY FOR THE FIRST TIME HOME OWNER
OR THE INVESTOR AND A GREAT HOME TO DOWNSIZE TO, [...]

## **Building Details**

Water: Public Construction Materials: Brick Veneer, Wood Frame, Walls:

Sheetrock

Fencing: Privacy Parking Features: Parking Pad, Paved

Fireplace Features: None Fireplace: No Community: Eagles Landing Roof: Shingle