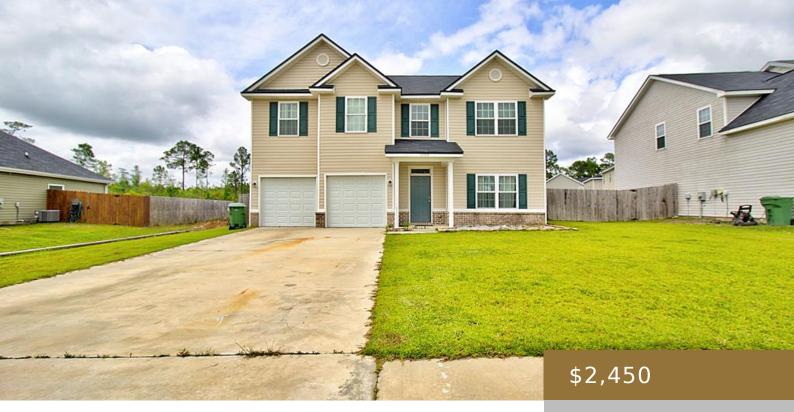

## 1303 WINDROW DRIVE, HINESVILLE, GA, US, 31313

https://jesupproperty.com

For Rent: 1303 Windrow Drive Available: 08/15/2025 Square Footage: 2658 Square Meters: 247 Pets: Yes Additional Pet Deposit (refundable): \$1,225 One-time Pet Fee (non-refundable): \$250 per pet Pest Control Included: No Features: Bedrooms: 4, Bathrooms: 2.5 Utilities included: No Washer & Dryer included: No Stories: 2-story Floor Type: Carpet, Laminate Fenced Yard: Yes Garage: Yes [...]

## **Building Details**

- 4 beds
- 2 baths
- Residential Lease
- Residential Lease, Single Family Residence
- Active
- 2658 sq ft

×

Fencing: Wood Fireplace: Yes Parking: 2 Parking Features: Two Car Community: Pine Ridge