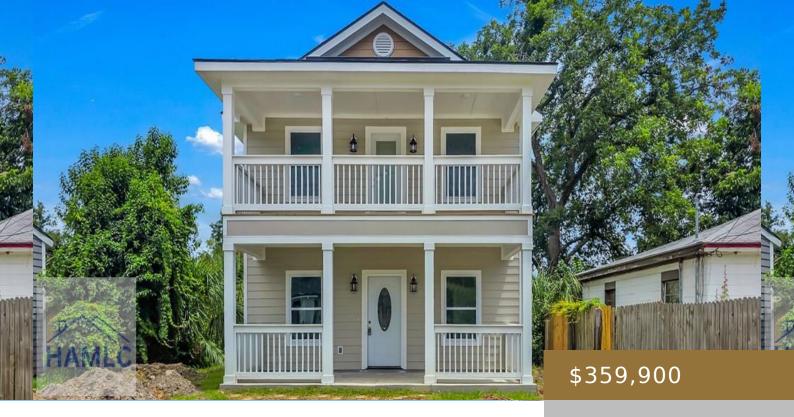

## 1226 EAST BOLTON STREET, SAVANNAH, GA, US, 31404

https://jesupproperty.com

COME HOME TO THE VICTORIAN DISTRICT AT AN AFFORDABLE PRICE! THIS VICTORIAN STYLE NEW CONSTRUCTION HOME EMBODIES THE PERFECT BLEND OF COMFORT AND CONVENIENCE WITH A VICTORIAN FEEL. THIS BEAUTY IS LOCATED MINUTES FROM DOWNTOWN, THE HISTORIC DISTRICT, SCAD, PARKS, DINING, HOSPITALS, THE THUNDERBOLT MARINA AND MORE. THIS HOME OFFERS LARGE DOUBLE PORCHES PERFECT FOR [...]

## **Building Details**

Water: Public Construction Materials: Vinyl Siding, Walls (Other See Remarks)

**Fencing:** Other **Parking Features:** See Remarks

Fireplace Features: None Fireplace: No

Community: Hull Ward Roof: Other