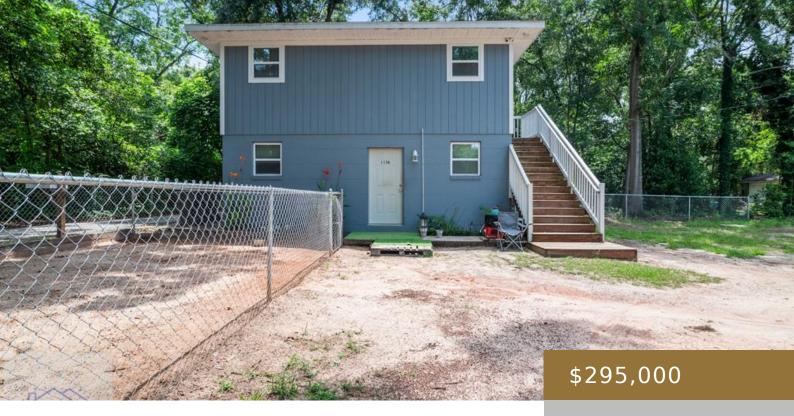

- Lindy Blanchard
  Northgroup Real Estate
- **Building Details**

- 2 hods
- 2 haths
- Residential
- Residentia
- Active
- 1144 sq ft

Water: Public Construction Materials: Other, Walls: Sheetrock

Fencing: None Parking Features: Unpaved