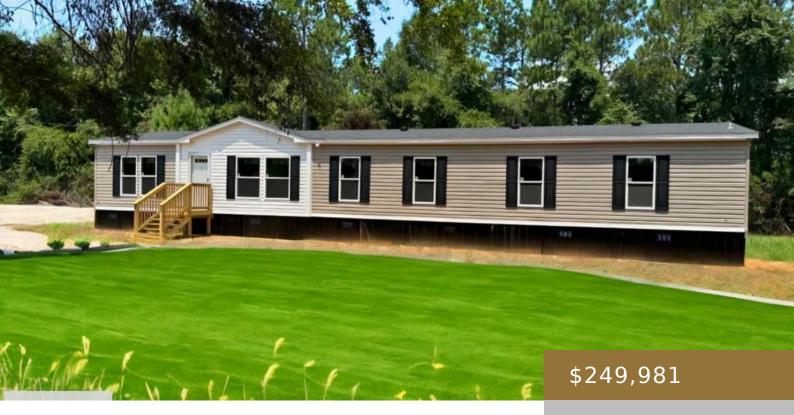

## 1083 RYE PATCH ROAD, HINESVILLE, GA, US, 31313

https://jesupproperty.com

Lot 7 – 2.42 ACRES! Don't miss out on this Charming NEW 4 bedroom / 3-bathroom home that HAS IT ALL!!! Open and inviting floor plan, elegant white cabinetry, upgraded lighting fixtures and recessed lighting. Complete modern home essentials with a comfortable layout. Double vanity in master bathroom with a tub/shower. Brand new appliances! Home [...]

- 4 hads
- 3 haths
- Residential
- Residentia
- Active
- 1976 sq ft

**Justin Webb** 

Remax All American Realty