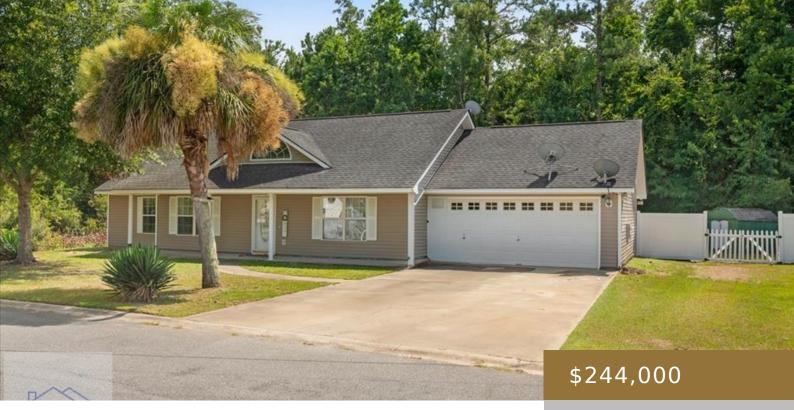

## 1059 HALYARD DRIVE, TOWNSEND, GA, US, 31331

https://jesupproperty.com

Welcome to 1059 Halyard Way! This well-maintained 3 bed, 2 bath ranch-style home features a spacious open-concept layout with a large living room, open kitchen, and dining area—perfect for entertaining. A standout feature is the converted garage, now a fully enclosed bonus room with HVAC, flooring, and power—ideal as a man cave, home gym, studio, [...]

## **Building Details**

- 3 beds
- 2 baths
- Residentia
- Residential
- Active

×

• 1265 sq ft

Construction Materials: Vinyl Siding, Walls (Other See Remarks) Parking Features: Driveway Fireplace: No Roof: Shingle Fencing: Privacy Fireplace Features: None Community: Coastal Pines