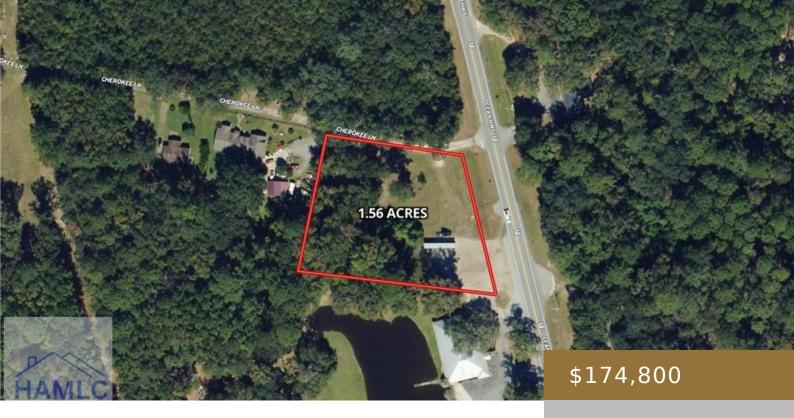

## **COASTAL HIGHWAY, MIDWAY, GA, US, 31320**

https://jesupproperty.com

PRIME 1.56-acre Commercial lot in Midway, GA, offering an excellent investment opportunity. Situated near the high-traffic intersection of S Coastal Hwy & E Oglethorpe Hwy, offering exceptional visibility and easy accessibility. Perfect for a variety of business ventures, this property benefits from strong traffic counts & a strategic position within a growing market area. Secure [...]