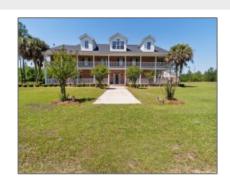

## 538 Presley Road, Ludowici, Long, Georgia, United States 31316

15,000 Sqft - 538 Presley Road, Ludowici, Long, Georgia, United States 31316

| _  |     | _  |     | 1  |
|----|-----|----|-----|----|
| Kа | SIC | De | taı | IC |

| Price:           | \$1,800,000 |
|------------------|-------------|
| Lot Size:        | 12.05 Acre  |
| Rooms:           | 23          |
| Bedrooms:        | 10          |
| Bathrooms:       | 9           |
| Half Bathrooms:  | 1           |
| Square Footage:  | 15,000 Sqft |
| Year Built:      | 2001        |
| Subdivision:     | NONE        |
| Listing Type:    | For Sale    |
| Listing ID:      | 147284      |
| Property Status: | Active      |
|                  |             |

## Features

| $\sqrt{}$ | Style:                | Two Story, Traditional   |
|-----------|-----------------------|--------------------------|
| $\sqrt{}$ | Construct/Siding:     | Brick                    |
| $\sqrt{}$ | Roof:                 | Asbestos Shingle         |
| $\sqrt{}$ | Car Storage:          | Carport, Driveway, Paved |
| $\sqrt{}$ | Exterior<br>Features: | Balcony                  |
| $\sqrt{}$ | Fence:                | Other                    |
| $\sqrt{}$ | FireplaceLocation :   | Living Room              |
| $\sqrt{}$ | Dining:               | Formal Dining Room       |
|           |                       |                          |