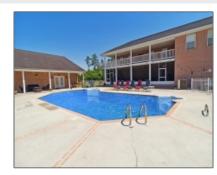

## 538 Presley Road, Ludowici, Long, Georgia, United States 31316

15,000 Sqft - 538 Presley Road, Ludowici, Long, Georgia, United States 31316

| _  |     | _  |     | 1  |
|----|-----|----|-----|----|
| Kа | SIC | De | taı | IC |

| Price:           | \$1,800,000 |
|------------------|-------------|
| Lot Size:        | 12.05 Acre  |
| Rooms:           | 23          |
| Bedrooms:        | 10          |
| Bathrooms:       | 9           |
| Half Bathrooms:  | 1           |
| Square Footage:  | 15,000 Sqft |
| Year Built:      | 2001        |
| Subdivision:     | NONE        |
| Listing Type:    | For Sale    |
| Listing ID:      | 147284      |
| Property Status: | Active      |
|                  |             |

## Features

| $\sqrt{}$ | Style:                | Two Story, Traditional   |
|-----------|-----------------------|--------------------------|
| $\sqrt{}$ | Construct/Siding:     | Brick                    |
| $\sqrt{}$ | Roof:                 | Asbestos Shingle         |
| $\sqrt{}$ | Car Storage:          | Carport, Driveway, Paved |
| $\sqrt{}$ | Exterior<br>Features: | Balcony                  |
| $\sqrt{}$ | Fence:                | Other                    |
| $\sqrt{}$ | FireplaceLocation :   | Living Room              |
| $\sqrt{}$ | Dining:               | Formal Dining Room       |
|           |                       |                          |