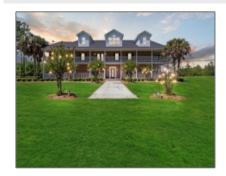

## 538 Presley Road, Ludowici, Long, Georgia, United States 31316

15,000 Sqft - 538 Presley Road, Ludowici, Long, Georgia, United States 31316

| _  |     | _  |     | 1  |
|----|-----|----|-----|----|
| Kа | SIC | De | taı | IC |

| Price:           | \$1,800,000 |
|------------------|-------------|
| Lot Size:        | 12.05 Acre  |
| Rooms:           | 23          |
| Bedrooms:        | 10          |
| Bathrooms:       | 9           |
| Half Bathrooms:  | 1           |
| Square Footage:  | 15,000 Sqft |
| Year Built:      | 2001        |
| Subdivision:     | NONE        |
| Listing Type:    | For Sale    |
| Listing ID:      | 147284      |
| Property Status: | Active      |
|                  |             |

## Features

| $\sqrt{}$ | Style:                | Two Story, Traditional   |
|-----------|-----------------------|--------------------------|
| $\sqrt{}$ | Construct/Siding:     | Brick                    |
| $\sqrt{}$ | Roof:                 | Asbestos Shingle         |
| $\sqrt{}$ | Car Storage:          | Carport, Driveway, Paved |
| $\sqrt{}$ | Exterior<br>Features: | Balcony                  |
| $\sqrt{}$ | Fence:                | Other                    |
| $\sqrt{}$ | FireplaceLocation :   | Living Room              |
| $\sqrt{}$ | Dining:               | Formal Dining Room       |
|           |                       |                          |