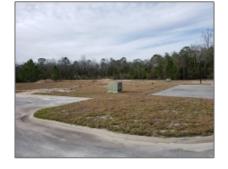

1 Terrell Drive, Hinesville, Liberty, Georgia, United States 31313 0 Sqft - 1 Terrell Drive, Hinesville, Liberty, Georgia, United States 31313

| 1                     | ĪĪ          | (T)                  | 100                |
|-----------------------|-------------|----------------------|--------------------|
| i i                   | ĪĪ          | T                    | 55                 |
| ī                     | ĪĪ          | 1                    | The least of       |
| Martines -            | 众           | Xi                   | ACCINENT DETERMINE |
| 11 I                  | 1 111       | IIIIII               | II                 |
| 11 1                  | T III       | 111-11               | 11                 |
| and the second second | A DOMESTIC: | T T Company Sections |                    |

## **Basic Details**

| Basic Details      |                             | Features            |                   |
|--------------------|-----------------------------|---------------------|-------------------|
| Price:             | \$1,950,000                 | √ Style:            | Commercial Land   |
| Lot Size:          | 16.42 Acre                  | √ Construct/Siding: | Other-see Remarks |
| Rooms:             | 0                           |                     | Other-see Renarks |
| Bedrooms:          | 0                           |                     |                   |
| Bathrooms:         | 0                           |                     |                   |
| Half Bathrooms:    | 0                           |                     |                   |
| Square Footage:    | 0 Sqft                      |                     |                   |
| Year Built:        | 0                           |                     |                   |
| Subdivision:       | No Subdivision              |                     |                   |
| Listing Type:      | For Sale                    |                     |                   |
| Listing ID:        | 146945                      |                     |                   |
| Elementary School: | Waldo Pafford<br>Elementary |                     |                   |
| Middle School:     | Snelson Golden<br>Middle    |                     |                   |
| High School:       | Bradwell Institute          |                     |                   |
| Property Status:   | Active                      |                     |                   |
| Address Map        |                             | -                   |                   |
| Latitude:          | N31° 49' 36.8''             |                     |                   |
| Longitude:         | W82° 20' 40''               |                     |                   |