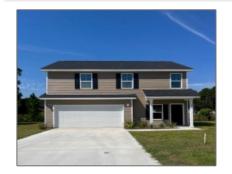

## 734 Mill Creek Circle, Hinesville, Liberty, Georgia, United States 313

1,743 Sqft - 734 Mill Creek Circle, Hinesville, Liberty, Georgia, United States 31313

| Basic |  |  |
|-------|--|--|
|       |  |  |
|       |  |  |
|       |  |  |

| Basic Details      |                             |
|--------------------|-----------------------------|
| Price:             | \$261,900                   |
| Rooms:             | 8                           |
| Bedrooms:          | 4                           |
| Bathrooms:         | 2                           |
| Half Bathrooms:    | 1                           |
| Square Footage:    | 1,743 Sqft                  |
| Year Built:        | 2023                        |
| Subdivision:       | Mill Creek                  |
| Listing Type:      | For Sale                    |
| Listing ID:        | 146575                      |
| Elementary School: | Waldo Pafford<br>Elementary |
| Middle School:     | Snelson Golden<br>Middle    |
| High School:       | Bradwell Institute          |

## Features

| $\sqrt{}$ | Style:            | Traditional          |
|-----------|-------------------|----------------------|
| $\sqrt{}$ | Construct/Siding: | Vinyl Siding         |
| $\sqrt{}$ | Roof:             | Shingle              |
| $\sqrt{}$ | Car Storage:      | Two Car, Garage      |
| $\sqrt{}$ | Dining:           | Dining/kitchen Combo |