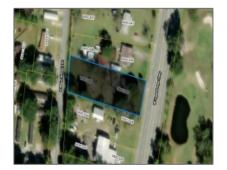

## 1323 West Oglethorpe Highway, Hinesville, Liberty, Georgia, United Sta

1,224 Sqft - 1323 West Oglethorpe Highway, Hinesville, Liberty, Georgia, United States 31313

| Basic Details    |                 | Features                                      |
|------------------|-----------------|-----------------------------------------------|
| Price:           | \$275,000       | $\checkmark$ Style: Other                     |
| Lot Size:        | 0.78 Acre       | √ Construct/Siding: Other                     |
| Rooms:           | 0               |                                               |
| Bedrooms:        | 0               | Simigre                                       |
| Bathrooms:       | 0               | ✓ Car Storage: Surfaced, Less Than 5   Spaces |
| Half Bathrooms:  | 0               | √ Fence: Privacy, Chain Link,                 |
| Square Footage:  | 1,224 Sqft      | Partial                                       |
| Year Built:      | 1957            | $\checkmark$ Dining: Other-see Remarks        |
| Subdivision:     | NONE            | √ Cooling System: Electric, Central Air       |
| Listing Type:    | For Sale        |                                               |
| Listing ID:      | 145899          |                                               |
| Property Status: | Active          |                                               |
| Address Map      |                 | -                                             |
| Latitude:        | N31° 47' 59.6'' |                                               |
| Longitude:       | W82° 23' 36.9'' |                                               |