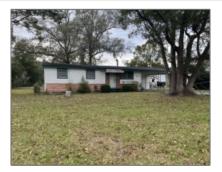

## 1323 West Oglethorpe Highway, Hinesville, Liberty, Georgia, United Sta

1,224 Sqft - 1323 West Oglethorpe Highway, Hinesville, Liberty, Georgia, United States 31313

| Basic Details    |                 | Features                                      |
|------------------|-----------------|-----------------------------------------------|
| Price:           | \$275,000       | $\checkmark$ Style: Other                     |
| Lot Size:        | 0.78 Acre       | √ Construct/Siding: Other                     |
| Rooms:           | 0               |                                               |
| Bedrooms:        | 0               | Simigre                                       |
| Bathrooms:       | 0               | ✓ Car Storage: Surfaced, Less Than 5   Spaces |
| Half Bathrooms:  | 0               | √ Fence: Privacy, Chain Link,                 |
| Square Footage:  | 1,224 Sqft      | Partial                                       |
| Year Built:      | 1957            | $\checkmark$ Dining: Other-see Remarks        |
| Subdivision:     | NONE            | √ Cooling System: Electric, Central Air       |
| Listing Type:    | For Sale        |                                               |
| Listing ID:      | 145899          |                                               |
| Property Status: | Active          |                                               |
| Address Map      |                 | -                                             |
| Latitude:        | N31° 47' 59.6'' |                                               |
| Longitude:       | W82° 23' 36.9'' |                                               |