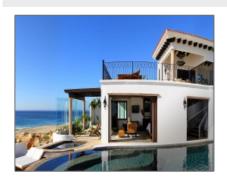

# Villa For Sale

402 Sqft - 2213 Foxhead Manor, Shadiac, Chickamaw Beach, South Carolina, United States

#### **Basic Details**

| Price:          | \$516,000 Per Day |  |
|-----------------|-------------------|--|
| Lot Size:       | 275 Acre          |  |
| Rooms:          | 9                 |  |
| Bedrooms:       | 5                 |  |
| Bathrooms:      | 1                 |  |
| Half Bathrooms: | 1                 |  |
| Square Footage: | 402 Sqft          |  |
| Year Built:     | 2009              |  |
| Listing Type:   | For Sale          |  |
| View:           | Street            |  |
|                 |                   |  |