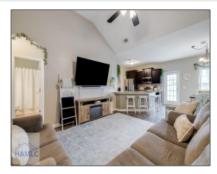

## 88 Whipporwill Way NE, Ludowici, Georgia 31316 1,588 Sqft - 88 Whipporwill Way NE, Ludowici, Long, Georgia, United States 31316

| Basic Details      |                    | Fea          | tures                 |                                  |
|--------------------|--------------------|--------------|-----------------------|----------------------------------|
| Price:             | \$295,000          | $\checkmark$ | Style:                | Ranch, One Story,<br>Traditional |
| Rooms:             | 5                  |              |                       |                                  |
| Bedrooms:          | 4                  | $\checkmark$ | Construct/Siding:     | Vinyl Siding                     |
| Bathrooms:         | 2                  | $\checkmark$ | Roof:                 | Shingle                          |
| Half Bathrooms:    | 0                  | $\checkmark$ | Car Storage:          | Two Car, Garage,                 |
| Square Footage:    | 1,588 Sqft         |              |                       | Driveway                         |
| Year Built:        | 2022               | $\checkmark$ | Exterior<br>Features: | Other                            |
| Subdivision:       | Summerhill         | $\checkmark$ | Fence:                | Privacy, Back Yard               |
| Listing Type:      | For Sale           | $\checkmark$ | Dining:               | Dining/kitchen Combo             |
| Elementary School: | Smiley Elementary  |              |                       |                                  |
| Middle School:     | Long County Middle |              |                       |                                  |
| High School:       | Long County High   |              |                       |                                  |
| Property Status:   | Active             |              |                       |                                  |
| Address Map        |                    | -            |                       |                                  |
| Latitude:          | N31° 48' 39.6''    |              |                       |                                  |
| Longitude:         | W82° 13' 58.9''    |              |                       |                                  |
|                    |                    |              |                       |                                  |