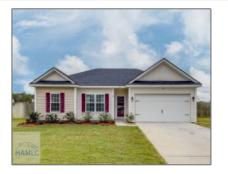

## 88 Whipporwill Way NE, Ludowici, Georgia 31316 1,588 Sqft - 88 Whipporwill Way NE, Ludowici, Long, Georgia, United States 31316

| Basic Details      |                    | Fea          | tures                 |                                  |
|--------------------|--------------------|--------------|-----------------------|----------------------------------|
| Price:             | \$295,000          | $\checkmark$ | Style:                | Ranch, One Story,<br>Traditional |
| Rooms:             | 5                  |              |                       |                                  |
| Bedrooms:          | 4                  | $\checkmark$ | Construct/Siding:     | Vinyl Siding                     |
| Bathrooms:         | 2                  | $\checkmark$ | Roof:                 | Shingle                          |
| Half Bathrooms:    | 0                  | $\checkmark$ | Car Storage:          | Two Car, Garage,                 |
| Square Footage:    | 1,588 Sqft         |              |                       | Driveway                         |
| Year Built:        | 2022               | $\checkmark$ | Exterior<br>Features: | Other                            |
| Subdivision:       | Summerhill         | $\checkmark$ | Fence:                | Privacy, Back Yard               |
| Listing Type:      | For Sale           | $\checkmark$ | Dining:               | Dining/kitchen Combo             |
| Elementary School: | Smiley Elementary  |              |                       |                                  |
| Middle School:     | Long County Middle |              |                       |                                  |
| High School:       | Long County High   |              |                       |                                  |
| Property Status:   | Active             |              |                       |                                  |
| Address Map        |                    | -            |                       |                                  |
| Latitude:          | N31° 48' 39.6''    |              |                       |                                  |
| Longitude:         | W82° 13' 58.9''    |              |                       |                                  |
|                    |                    |              |                       |                                  |