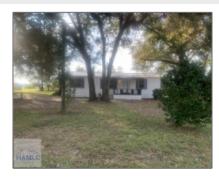

## 879 Beechwood Drive, Jesup, Wayne, Georgia, United States 31545

| sic |  |  |
|-----|--|--|
|     |  |  |
|     |  |  |
|     |  |  |

| Price:           | \$149,900  |
|------------------|------------|
| Rooms:           | 8          |
| Bedrooms:        | 4          |
| Bathrooms:       | 2          |
| Half Bathrooms:  | 0          |
| Square Footage:  | 1,500 Sqft |
| Year Built:      | 1988       |
| Subdivision:     | NONE       |
| Listing Type:    | For Sale   |
| Property Status: | Active     |
|                  |            |