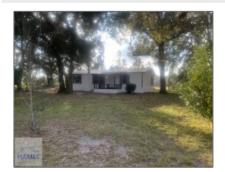

## 879 Beechwood Drive, Jesup, Wayne, Georgia, United States 31545

| sic |  |  |
|-----|--|--|
|     |  |  |
|     |  |  |
|     |  |  |

| Price:           | \$149,900  |
|------------------|------------|
| Rooms:           | 8          |
| Bedrooms:        | 4          |
| Bathrooms:       | 2          |
| Half Bathrooms:  | 0          |
| Square Footage:  | 1,500 Sqft |
| Year Built:      | 1988       |
| Subdivision:     | NONE       |
| Listing Type:    | For Sale   |
| Property Status: | Active     |
|                  |            |