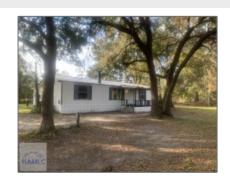

## 879 Beechwood Drive, Jesup, Wayne, Georgia, United States 31545

| sic |  |  |
|-----|--|--|
|     |  |  |
|     |  |  |
|     |  |  |

| Price:           | \$149,900  |
|------------------|------------|
| Rooms:           | 8          |
| Bedrooms:        | 4          |
| Bathrooms:       | 2          |
| Half Bathrooms:  | 0          |
| Square Footage:  | 1,500 Sqft |
| Year Built:      | 1988       |
| Subdivision:     | NONE       |
| Listing Type:    | For Sale   |
| Property Status: | Active     |
|                  |            |