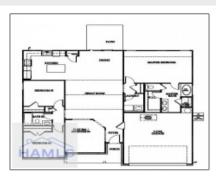

| Basic Details      |                             |  |
|--------------------|-----------------------------|--|
| Price:             | \$282,450                   |  |
| Lot Size:          | 0.25 Acre                   |  |
| Rooms:             | 10                          |  |
| Bedrooms:          | 4                           |  |
| Bathrooms:         | 2                           |  |
| Half Bathrooms:    | 0                           |  |
| Square Footage:    | 1,620 Sqft                  |  |
| Year Built:        | 2024                        |  |
| Subdivision:       | The Glen at 15 West         |  |
| Listing Type:      | For Sale                    |  |
| Elementary School: | Waldo Pafford<br>Elementary |  |
| Middle School:     | Snelson Golden<br>Middle    |  |
| High School:       | Bradwell Institute          |  |
| Property Status:   | Active                      |  |