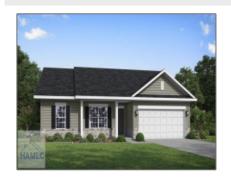

## 258 Renwick Loop, Hinesville, Georgia 31313

1,620 Sqft - 258 Renwick Loop, Hinesville, Liberty, Georgia, United States 31313

| -   | •   | _  |     | 1  |
|-----|-----|----|-----|----|
| Rag | SIC | De | tai | IC |

| Basic Details      |                             |  |
|--------------------|-----------------------------|--|
| Price:             | \$282,450                   |  |
| Lot Size:          | 0.25 Acre                   |  |
| Rooms:             | 10                          |  |
| Bedrooms:          | 4                           |  |
| Bathrooms:         | 2                           |  |
| Half Bathrooms:    | 0                           |  |
| Square Footage:    | 1,620 Sqft                  |  |
| Year Built:        | 2024                        |  |
| Subdivision:       | The Glen at 15 West         |  |
| Listing Type:      | For Sale                    |  |
| Elementary School: | Waldo Pafford<br>Elementary |  |
| Middle School:     | Snelson Golden<br>Middle    |  |
| High School:       | Bradwell Institute          |  |
| Property Status:   | Active                      |  |

## Features

| $\sqrt{}$ | Style:                | One Story, Traditional       |
|-----------|-----------------------|------------------------------|
| $\sqrt{}$ | Construct/Siding:     | Vinyl Siding                 |
| √         | Roof:                 | Shingle                      |
| $\sqrt{}$ | Car Storage:          | Attached, Two Car,<br>Garage |
| $\sqrt{}$ | Exterior<br>Features: | See Remarks, Other           |
| $\sqrt{}$ | Dining:               | Dining/kitchen Combo         |