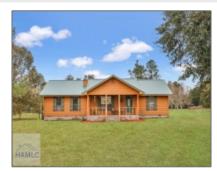

## 365 Colleen Lane, Jesup, Georgia 31545

2,200 Sqft - 365 Colleen Lane, Jesup, Wayne, Georgia, United States 31545

| Basic Details | Features |
|---------------|----------|
|               |          |

| Price:             | \$360,000         | $\sqrt{}$ | Style:                        | Ranch, One Story,<br>Country |
|--------------------|-------------------|-----------|-------------------------------|------------------------------|
| Rooms:             | 10                |           | Country                       |                              |
| Bedrooms:          | 3                 | $\sqrt{}$ | Construct/Siding:             | Wood Siding                  |
| Bathrooms:         | 2                 | $\sqrt{}$ | Roof:                         | Metal                        |
| Half Bathrooms:    | 0                 | $\sqrt{}$ | Car Storage:                  | Driveway, Rv                 |
| Square Footage:    | 2,200 Sqft        |           | Access/parking, Rv<br>Carport | = -                          |
| Year Built:        | 1993              | √         | Exterior                      | Security, Storage,           |
| Subdivision:       | No Subdivision    |           | Features:                     | Outbuilding(s)               |
| Listing Type:      | For Sale          | $\sqrt{}$ | Fence:                        | Other                        |
| Elementary School: | Odum Elementary   | $\sqrt{}$ | FireplaceLocation :           | Living Room, Wood            |
| Middle School:     | Martha Puckett    |           | ·                             | Burning                      |
|                    | Middle            | √         | Dining:                       | Dining/kitchen Combo         |
| High School:       | Wayne County High |           |                               |                              |
| Property Status:   | Active            |           |                               |                              |