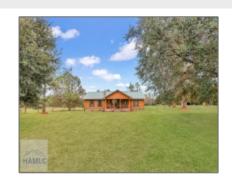

## 365 Colleen Lane, Jesup, Georgia 31545

2,200 Sqft - 365 Colleen Lane, Jesup, Wayne, Georgia, United States 31545

| Basic Details | Features |
|---------------|----------|
|               |          |

| Price:             | \$360,000         | $\sqrt{}$ | Style:                        | Ranch, One Story,<br>Country |
|--------------------|-------------------|-----------|-------------------------------|------------------------------|
| Rooms:             | 10                |           | Country                       |                              |
| Bedrooms:          | 3                 | $\sqrt{}$ | Construct/Siding:             | Wood Siding                  |
| Bathrooms:         | 2                 | $\sqrt{}$ | Roof:                         | Metal                        |
| Half Bathrooms:    | 0                 | $\sqrt{}$ | Car Storage:                  | Driveway, Rv                 |
| Square Footage:    | 2,200 Sqft        |           | Access/parking, Rv<br>Carport | = -                          |
| Year Built:        | 1993              | √         | Exterior                      | Security, Storage,           |
| Subdivision:       | No Subdivision    |           | Features:                     | Outbuilding(s)               |
| Listing Type:      | For Sale          | $\sqrt{}$ | Fence:                        | Other                        |
| Elementary School: | Odum Elementary   | $\sqrt{}$ | FireplaceLocation :           | Living Room, Wood            |
| Middle School:     | Martha Puckett    |           | ·                             | Burning                      |
|                    | Middle            | √         | Dining:                       | Dining/kitchen Combo         |
| High School:       | Wayne County High |           |                               |                              |
| Property Status:   | Active            |           |                               |                              |