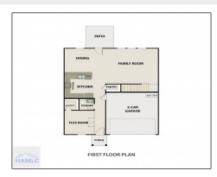

| Basic Details      |                             |  |
|--------------------|-----------------------------|--|
| Price:             | \$308,475                   |  |
| Lot Size:          | 0.18 Acre                   |  |
| Rooms:             | 10                          |  |
| Bedrooms:          | 5                           |  |
| Bathrooms:         | 3                           |  |
| Half Bathrooms:    | 0                           |  |
| Square Footage:    | 2,256 Sqft                  |  |
| Year Built:        | 2024                        |  |
| Subdivision:       | The Glen at 15 West         |  |
| Listing Type:      | For Sale                    |  |
| Elementary School: | Waldo Pafford<br>Elementary |  |
| Middle School:     | Snelson Golden<br>Middle    |  |
| High School:       | Bradwell Institute          |  |
|                    |                             |  |

## Features

| $\sqrt{}$ | Style:                | Two Story, Traditional                   |
|-----------|-----------------------|------------------------------------------|
| $\sqrt{}$ | Construct/Siding:     | Vinyl Siding                             |
| $\sqrt{}$ | Roof:                 | Shingle                                  |
| $\sqrt{}$ | Car Storage:          | Garage Door Opener,<br>Attached, Two Car |
| $\sqrt{}$ | Exterior<br>Features: | See Remarks                              |
| $\sqrt{}$ | Dining:               | Dining/kitchen Combo                     |