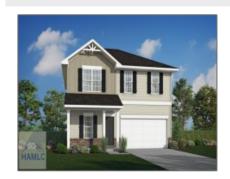

## 212 Renwick Loop, Hinesville, Georgia 31313

2,256 Sqft - 212 Renwick Loop, Hinesville, Liberty, Georgia, United States 31313

| -  |     | -   |    |     | • • |
|----|-----|-----|----|-----|-----|
| ĸа | sic | ווי | ום | ۲a: | ılc |
|    |     |     |    |     |     |

| Basic Details      |                             |  |
|--------------------|-----------------------------|--|
| Price:             | \$308,475                   |  |
| Lot Size:          | 0.18 Acre                   |  |
| Rooms:             | 10                          |  |
| Bedrooms:          | 5                           |  |
| Bathrooms:         | 3                           |  |
| Half Bathrooms:    | 0                           |  |
| Square Footage:    | 2,256 Sqft                  |  |
| Year Built:        | 2024                        |  |
| Subdivision:       | The Glen at 15 West         |  |
| Listing Type:      | For Sale                    |  |
| Elementary School: | Waldo Pafford<br>Elementary |  |
| Middle School:     | Snelson Golden<br>Middle    |  |
| High School:       | Bradwell Institute          |  |
|                    |                             |  |

## Features

| $\sqrt{}$ | Style:                | Two Story, Traditional                   |
|-----------|-----------------------|------------------------------------------|
| $\sqrt{}$ | Construct/Siding:     | Vinyl Siding                             |
| $\sqrt{}$ | Roof:                 | Shingle                                  |
| $\sqrt{}$ | Car Storage:          | Garage Door Opener,<br>Attached, Two Car |
| $\sqrt{}$ | Exterior<br>Features: | See Remarks                              |
| $\sqrt{}$ | Dining:               | Dining/kitchen Combo                     |