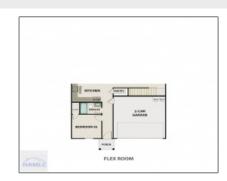

| Basic Details      |                             |  |
|--------------------|-----------------------------|--|
| Price:             | \$308,475                   |  |
| Lot Size:          | 0.18 Acre                   |  |
| Rooms:             | 10                          |  |
| Bedrooms:          | 5                           |  |
| Bathrooms:         | 3                           |  |
| Half Bathrooms:    | 0                           |  |
| Square Footage:    | 2,256 Sqft                  |  |
| Year Built:        | 2024                        |  |
| Subdivision:       | The Glen at 15 West         |  |
| Listing Type:      | For Sale                    |  |
| Elementary School: | Waldo Pafford<br>Elementary |  |
| Middle School:     | Snelson Golden<br>Middle    |  |
| High School:       | Bradwell Institute          |  |
|                    |                             |  |

## Features

| $\sqrt{}$ | Style:                | Two Story, Traditional                   |
|-----------|-----------------------|------------------------------------------|
| $\sqrt{}$ | Construct/Siding:     | Vinyl Siding                             |
| $\sqrt{}$ | Roof:                 | Shingle                                  |
| $\sqrt{}$ | Car Storage:          | Garage Door Opener,<br>Attached, Two Car |
| $\sqrt{}$ | Exterior<br>Features: | See Remarks                              |
| $\sqrt{}$ | Dining:               | Dining/kitchen Combo                     |